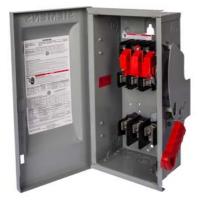

## **SIEMENS**

Data sheet US2:HF363PVPG

Siemens Low Voltage Circuit Protection Heavy Duty Safety Switches. Type: ENCLOSED, SAFETY SWITCH Special Features: N/A Std: UL V. Rating: 600VDC A. Rating: 100A No. Of Poles: 3P F. Rating: 60Hz Action: SINGLE THROW Closed Contact Resistance: N/A Connection: N/A

| 10000                                           |
|-------------------------------------------------|
| SURFACE                                         |
| 3                                               |
| DISCONNECTING MEAN FOR SERVICE ENTRANCE / LOADS |
|                                                 |
| 100 A                                           |
|                                                 |
| 85 °C                                           |
| -29 °C                                          |
|                                                 |
| SIEMENS                                         |
| VBII                                            |
| HEAVY DUTY SWITCH                               |
| PHOTOVOLTAIC RATED WITH POSITIVE GROUND         |
| MECHANICAL LUGS                                 |
|                                                 |
| TYPE 1                                          |
| SINGLE THROW                                    |
| STEEL                                           |
|                                                 |
| UL98                                            |
|                                                 |